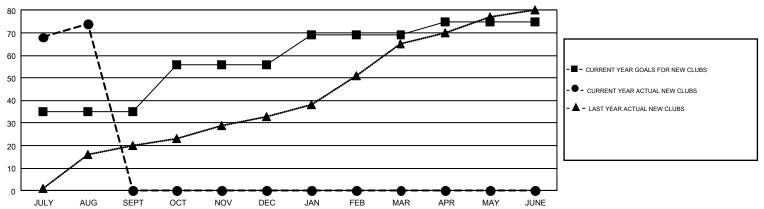

## GOALS AND ACTUAL NEW CLUBS CUMULATIVE

## GMT Constitutional Area 6, Group C

GMT: VENKATA S RAJU DANTULURI

REPORT DOES NOT INCLUDE CLUBS IN UNDISTRICTED AREAS.

| Clubs                 |               |           |               | Members               |                           |                         |                                                    |  |
|-----------------------|---------------|-----------|---------------|-----------------------|---------------------------|-------------------------|----------------------------------------------------|--|
| RESULTS FOR 2017-2018 |               |           |               | RESULTS FOR 2017-2018 |                           |                         |                                                    |  |
| QUARTER               | NEW CLUB GOAL | NEW CLUBS | DROPPED CLUBS | QUARTER               | MEMBER GROWTH NET<br>GOAL | MEMBER GROWTH<br>ACTUAL | DROPPED<br>MEMBERS ACTUAL<br>(including transfers) |  |
| JULY/AUG/SEPT         | 35            | 74        | 5             | JULY/AUG/SEPT         | 715                       | 2,002                   | 1,933                                              |  |
| OCT/NOV/DEC           | 21            | 0         | 0             | OCT/NOV/DEC           | 1,005                     | 0                       | 0                                                  |  |
| JAN/FEB/MAR           | 13            | 0         | 0             | JAN/FEB/MAR           | 569                       | 0                       | 0                                                  |  |
| APR/MAY/JUNE          | 6             | 0         | 0             | APR/MAY/JUNE          | -161                      | 0                       | 0                                                  |  |