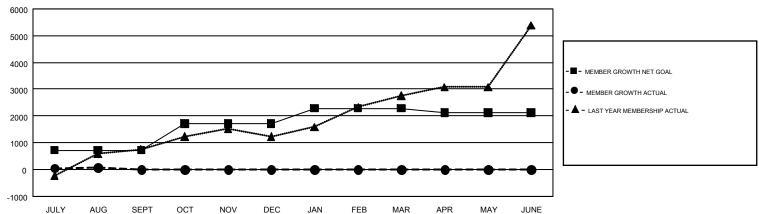

## GOALS AND ACTUAL MEMBERS CUMULATIVE

| DROPPED CLUBS: 5  |       | 191 CLUBS OF 879 ADDED 1 OR MORE<br>NEW MEMBERS | GENDER DISTRIBUTION  MALE 26,346 (80.43%) |                |        |
|-------------------|-------|-------------------------------------------------|-------------------------------------------|----------------|--------|
| DROPPED MEMBERS   |       |                                                 | FEMALE                                    | 6,412 (19.57%) |        |
| DECEASED          | 26    | CHCK HERE FOR CHMULATIVE                        | TOTAL FAMILY UNIT MEMBERS                 |                | 11,464 |
| CLUB CANCELLED 88 |       | CLICK HERE FOR CUMULATIVE MEMBERSHIP DATA       |                                           |                |        |
| OTHER             | 1,819 |                                                 | FAMILY MEMBERS PAYING HALF DUES           |                | 6,551  |
| TOTAL             | 1,933 |                                                 |                                           |                |        |

## GMT Constitutional Area 6, Group C

GMT: VENKATA S RAJU DANTULURI

REPORT DOES NOT INCLUDE CLUBS IN UNDISTRICTED AREAS.

| Clubs                 |               |           |               | Members               |                           |                         |                                                    |  |
|-----------------------|---------------|-----------|---------------|-----------------------|---------------------------|-------------------------|----------------------------------------------------|--|
| RESULTS FOR 2017-2018 |               |           |               | RESULTS FOR 2017-2018 |                           |                         |                                                    |  |
| QUARTER               | NEW CLUB GOAL | NEW CLUBS | DROPPED CLUBS | QUARTER               | MEMBER GROWTH NET<br>GOAL | MEMBER GROWTH<br>ACTUAL | DROPPED<br>MEMBERS ACTUAL<br>(including transfers) |  |
| JULY/AUG/SEPT         | 35            | 74        | 5             | JULY/AUG/SEPT         | 715                       | 2,002                   | 1,933                                              |  |
| OCT/NOV/DEC           | 21            | 0         | 0             | OCT/NOV/DEC           | 1,005                     | 0                       | 0                                                  |  |
| JAN/FEB/MAR           | 13            | 0         | 0             | JAN/FEB/MAR           | 569                       | 0                       | 0                                                  |  |
| APR/MAY/JUNE          | 6             | 0         | 0             | APR/MAY/JUNE          | -161                      | 0                       | 0                                                  |  |